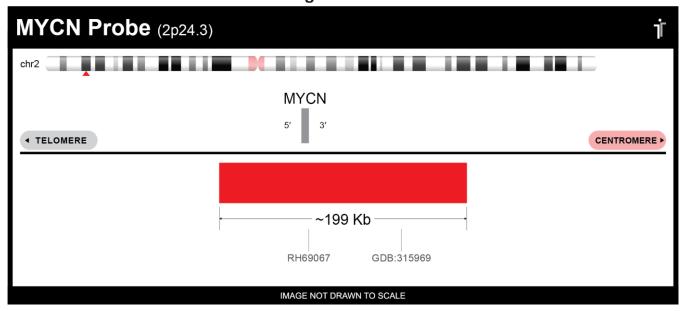

## **CERTIFICATE OF ANALYSIS**

MYCN Probe Set (Red; 20 Test Kit; 40 μl)
Catalog # MYCN-20-RE

| Fluorochrome | Localization |
|--------------|--------------|
| Red          | 2p24.3       |

Lot Number: 2023-06-21

## **Product Description – Quality Declaration**

The **MYCN Probe Set** consists of DNA labeled in Spectrum Red. The DNA probe set hybridizes to chromosome 2p24.3 in normal metaphase spreads and interphase nuclei.