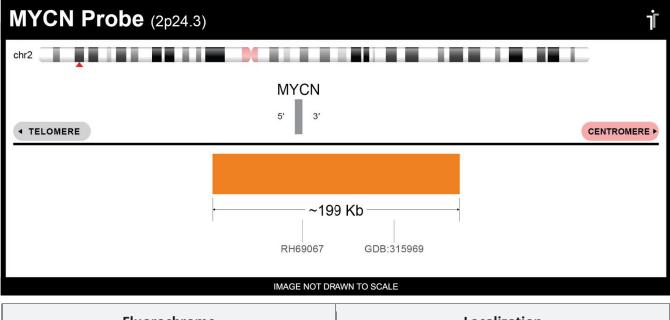

## MYCN Probe Set (Orange; 20 Test Kit; 40 µl) Catalog # MYCN-20-OR

| Fluorochrome | Localization |
|--------------|--------------|
| Orange       | 2p24.3       |

Lot Number: 2022-08-03

Expiration Date: August 2025

## **Product Description – Quality Declaration**

The **MYCN Probe Set** consists of DNA labeled in Spectrum Orange. The DNA probe set hybridizes to chromosome 2p24.3 in normal metaphase spreads and interphase nuclei.