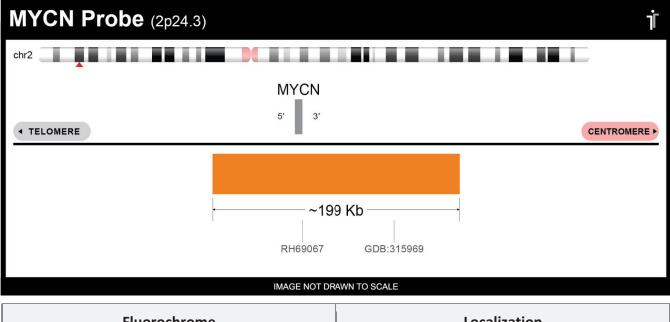

## MYCN Probe Set (Orange; 10 Test Kit; 20 μl) Catalog # MYCN-10-OR

| Fluorochrome | Localization |
|--------------|--------------|
| Orange       | 2p24.3       |

Lot Number: 2021-10-07

Expiration Date: October 2024

## **Product Description – Quality Declaration**

The **MYCN Probe Set** consists of DNA labeled in Spectrum Orange. The DNA probe set hybridizes to chromosome 2p24.3 in normal metaphase spreads and interphase nuclei.