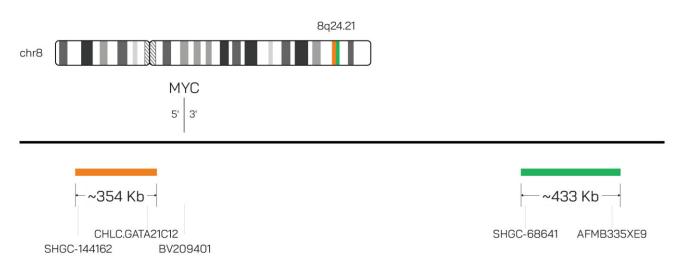

## Catalog # MYCBA-VB-20-OG-R-S

IMAGE NOT DRAWN TO SCALE

| Fluorochrome | Localization |
|--------------|--------------|
| Orange       | 8q24.21      |
| Green        | 8q24.21      |

Lot Number: 2025-06-04

## **Product Description - Quality Declaration**

The **SwISH** MYC BA vB Probe Set consists of DNA labeled in Spectrum Orange and Spectrum Green prediluted in SwiftFISH fast hybridization buffer. The DNA probe set hybridizes to chromosome 8q24.21 in normal metaphase spreads and interphase nuclei.

Chromosomal location based on GRCh37/hg19 build of human genome assembly.