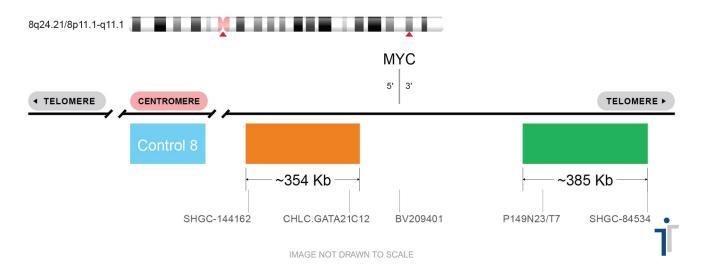

## CERTIFICATE OF ANALYSIS

MYC BA/Con 8 (RTU) Probe Set (Orange/Green/Aqua; 20 Test Kit; 200 μl)
Catalog # MYCBA-CHR08-20-OGA-R-P

| Fluorochrome | Localization |
|--------------|--------------|
| Orange       | 8q24.21      |
| Green        | 8q24.21      |
| Aqua         | 8p11.1-q11.1 |

## **Product Description – Quality Declaration**

The MYC BA/Con 8 (RTU) Probe Set consists of DNA labeled in Spectrum Orange, Spectrum Green and Spectrum Aqua. The DNA probe set hybridizes to chromosome 8q24.21 (Orange and Green) and 8p11.1-q11.1 (Aqua) in normal metaphase spreads and interphase nuclei.