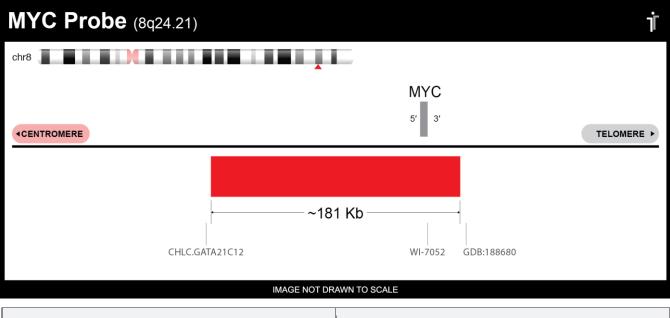

## **Product Description – Quality Declaration**

The **MYC (RTU) Probe Set** consists of DNA labeled in Spectrum Red. The DNA probe set hybridizes to chromosome 8q24.21 in normal metaphase spreads and interphase nuclei.