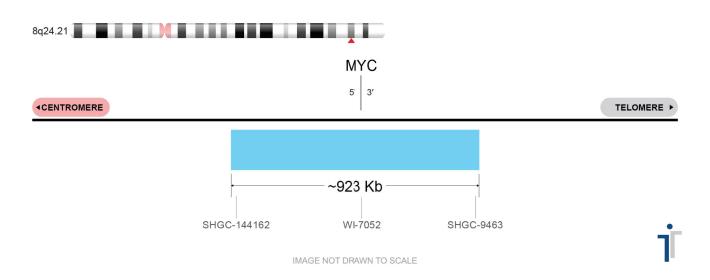

## **CERTIFICATE OF ANALYSIS**

MYC Extended Probe Set (Aqua; 20 Test Kit; 40 μl)
Catalog# MYC-EXT-20-A-R

| Fluorochrome | Localization |
|--------------|--------------|
| Aqua         | 8q24.21      |

Lot Number: 2025-01-15

## **Product Description – Quality Declaration**

The **MYC Extended Probe Set** consists of DNA labeled in Spectrum Aqua. The DNA probe set hybridizes to chromosome 8q24.21 in normal metaphase spreads and interphase nuclei.