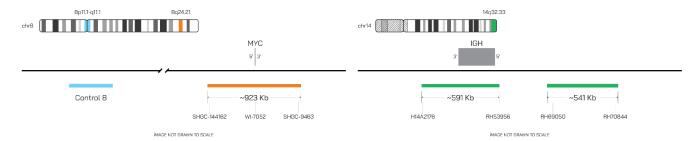

### MYC/CON 8/IGH Split Probe Set (Orange/Aqua/Green; 20 Test Kit; 200 µl)

#### Catalog # MYC-CHR08-IGH-SPLIT-20-OAG-R-S

| Fluorochrome | Localization |
|--------------|--------------|
| Orange       | 8q24.21      |
| Aqua         | 8p11.1-q11.1 |
| Green        | 14q32.33     |
|              |              |

## **Product Description - Quality Declaration**

The MYC/CON 8/IGH Split Probe Set consists of DNA labeled in Spectrum Orange, Spectrum Aqua, and Spectrum Green prediluted in SwiftFISH fast hybridization buffer. The DNA probe set hybridizes to chromosome 8q24.21 (Orange), 8p11.1-q11.1 (Aqua), and 14q32.33 (Green) in normal metaphase spreads and interphase nuclei. Cross hybridization issues are known to occur with IGH.