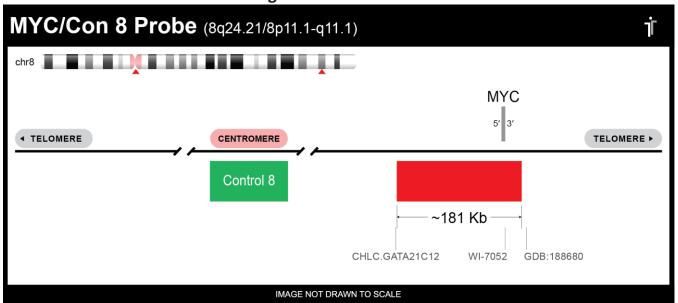

## **CERTIFICATE OF ANALYSIS**

MYC/Con 8 Probe Set (Red/Green; 20 Test Kit; 40 μl)
Catalog # MYC-CHR08-20-REGR

| Fluorochrome | Localization |
|--------------|--------------|
| Red          | 8q24.21      |
| Green        | 8p11.1-q11.1 |

## **Product Description – Quality Declaration**

The MYC/Con 8 Probe Set consists of DNA labeled in Spectrum Red and Spectrum Green. The DNA probe set hybridizes to chromosome 8q24.21 (Red) and 8p11.1-q11.1 (Green) in normal metaphase spreads and interphase nuclei.