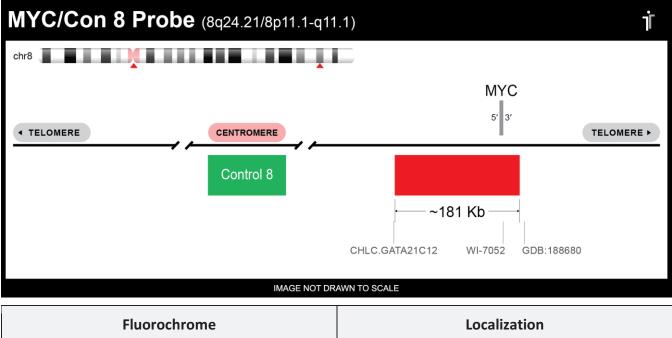

## **CERTIFICATE OF ANALYSIS**

MYC/Con 8 Probe Set (Red/Green; 20 Test Kit; 40 μl) Catalog # MYC-CHR08-20-REGR

| Localization |
|--------------|
| 8q24.21      |
| 8p11.1-q11.1 |
|              |

Lot Number: 2022-07-07

## **Product Description – Quality Declaration**

The **MYC/Con 8 Probe Set** consists of DNA labeled in Spectrum Red and Spectrum Green. The DNA probe set hybridizes to chromosome 8q24.21 (Red) and 8p11.1-q11.1 (Green) in normal metaphase spreads and interphase nuclei.