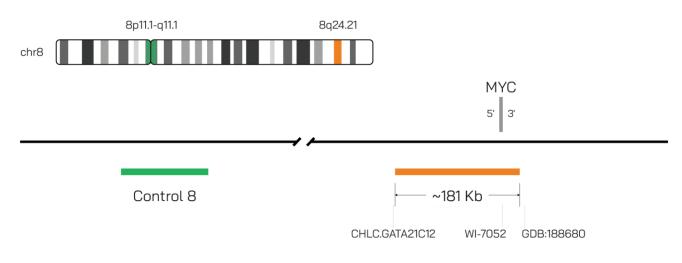

## Catalog # MYC-CHR08-20-OG-R

IMAGE NOT DRAWN TO SCALE

| Fluorochrome | Localization |
|--------------|--------------|
| Orange       | 8q24.21      |
| Green        | 8p11.1-q11.1 |

## **Product Description – Quality Declaration**

The **MYC/CON 8 Probe Set** consists of DNA labeled in Spectrum Orange and Spectrum Green. The DNA probe set hybridizes to chromosome 8q24.21 (Orange) and 8p11.1-q11.1 (Green) in normal metaphase spreads and interphase nuclei.