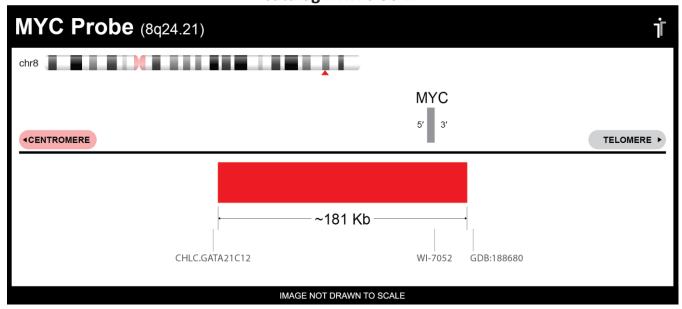

## **CERTIFICATE OF ANALYSIS**

MYC Probe Set (Red; 50 Test Kit; 100 μl)
Catalog # MYC-50-RE

| Fluorochrome | Localization |
|--------------|--------------|
| Red          | 8q24.21      |

Lot Number: 2021-12-16

## **Product Description – Quality Declaration**

The **MYC Probe Set** consists of DNA labeled in Spectrum Red. The DNA probe set hybridizes to chromosome 8q24.21 in normal metaphase spreads and interphase nuclei.