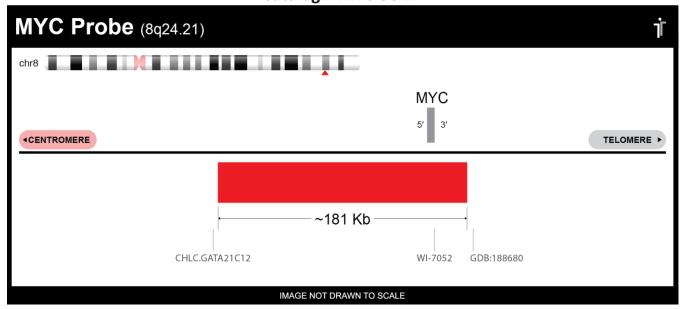

## **CERTIFICATE OF ANALYSIS**

MYC Probe Set (Red; 50 Test Kit; 100 μl)
Catalog # MYC-50-RE

| Fluorochrome | Localization |
|--------------|--------------|
| Red          | 8q24.21      |

Lot Number: 2021-11-10

## **Product Description – Quality Declaration**

The **MYC Probe Set** consists of DNA labeled in Spectrum Red. The DNA probe set hybridizes to chromosome 8q24.21 in normal metaphase spreads and interphase nuclei.