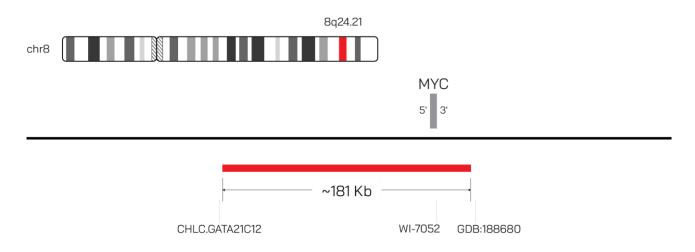

## Certificate of Analysis

MYC Probe Set (Red; 20 Test Kit; 40 µl)

Catalog # MYC-20-R-R

IMAGE NOT DRAWN TO SCALE

| Fluorochrome | Localization |
|--------------|--------------|
| Red          | 8q24.21      |

## **Product Description - Quality Declaration**

The **MYC Probe Set** consists of DNA labeled in Spectrum Red. The DNA probe set hybridizes to chromosome 8q24.21 in normal metaphase spreads and interphase nuclei.