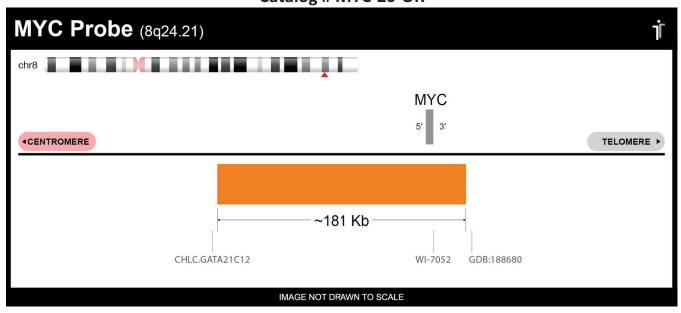

## **Product Description – Quality Declaration**

The **MYC Probe Set** consists of DNA labeled in Spectrum Orange. The DNA probe set hybridizes to chromosome 8q24.21 in normal metaphase spreads and interphase nuclei.