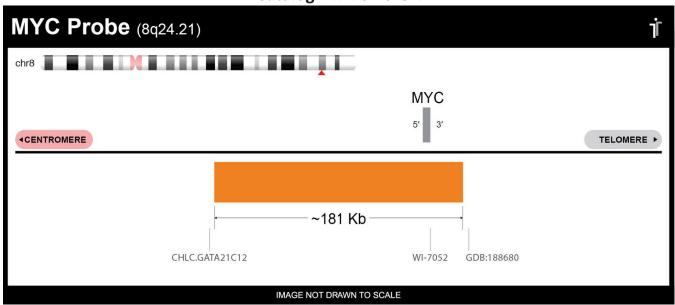

## **CERTIFICATE OF ANALYSIS**

MYC Probe Set (Orange; 20 Test Kit; 40 μl) Catalog # MYC-20-OR

| Fluorochrome | Localization |
|--------------|--------------|
| Orange       | 8q24.21      |

Lot Number: 2023-02-15

## **Product Description – Quality Declaration**

The **MYC Probe Set** consists of DNA labeled in Spectrum Orange. The DNA probe set hybridizes to chromosome 8q24.21 in normal metaphase spreads and interphase nuclei.