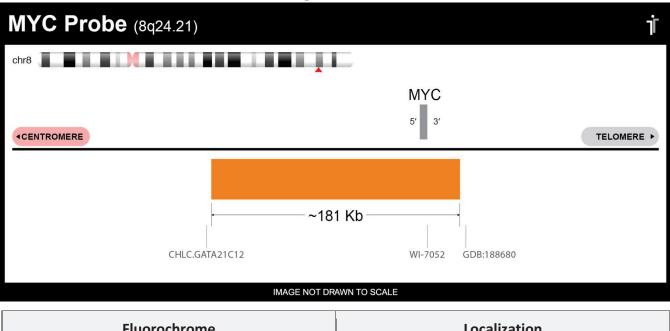

## **CERTIFICATE OF ANALYSIS**

MYC Probe Set (Orange; 20 Test Kit; 40 μl) Catalog # MYC-20-OR

| Fluorochrome | Localization |
|--------------|--------------|
| Orange       | 8q24.21      |

Lot Number: 2023-01-05

## **Product Description – Quality Declaration**

The **MYC Probe Set** consists of DNA labeled in Spectrum Orange. The DNA probe set hybridizes to chromosome 8q24.21 in normal metaphase spreads and interphase nuclei.