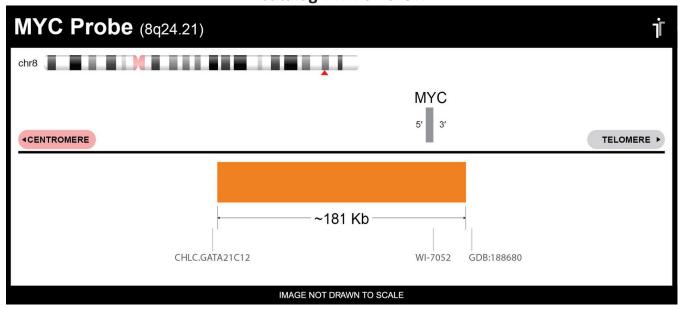

## **CERTIFICATE OF ANALYSIS**

MYC Probe Set (Orange; 20 Test Kit; 40 μl) Catalog # MYC-20-OR

| Fluorochrome | Localization |
|--------------|--------------|
| Orange       | 8q24.21      |

Lot Number: 2022-09-08

## **Product Description – Quality Declaration**

The **MYC Probe Set** consists of DNA labeled in Spectrum Orange. The DNA probe set hybridizes to chromosome 8q24.21 in normal metaphase spreads and interphase nuclei.