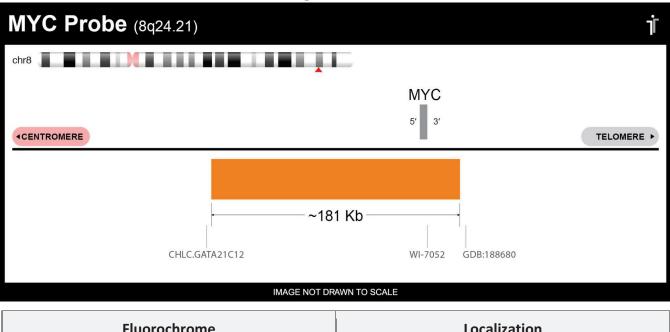

## **CERTIFICATE OF ANALYSIS**

MYC Probe Set (Orange; 20 Test Kit; 40 μl) Catalog # MYC-20-OR

| Fluorochrome | Localization |
|--------------|--------------|
| Orange       | 8q24.21      |

Lot Number: 2022-08-31

## **Product Description – Quality Declaration**

The **MYC Probe Set** consists of DNA labeled in Spectrum Orange. The DNA probe set hybridizes to chromosome 8q24.21 in normal metaphase spreads and interphase nuclei.