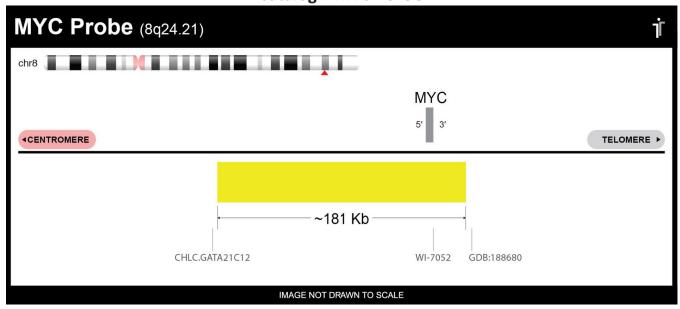

## **CERTIFICATE OF ANALYSIS**

MYC Probe Set (Gold; 20 Test Kit; 40 μl) Catalog # MYC-20-GO

| Fluorochrome | Localization |
|--------------|--------------|
| Gold         | 8q24.21      |

Lot Number: 2022-08-17

## **Product Description – Quality Declaration**

The **MYC Probe Set** consists of DNA labeled in Spectrum Gold. The DNA probe set hybridizes to chromosome 8q24.21 in normal metaphase spreads and interphase nuclei.