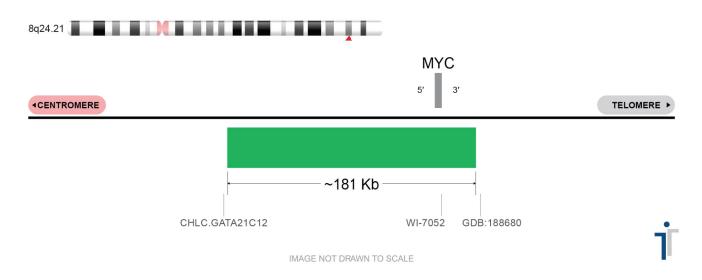

## **CERTIFICATE OF ANALYSIS**

MYC Probe Set (Green; 20 Test Kit; 40 µl) Catalog # MYC-20-G-R

| Fluorochrome | Localization |
|--------------|--------------|
| Green        | 8q24.21      |

Lot Number: 2025-01-29

## **Product Description – Quality Declaration**

The **MYC Probe Set** consists of DNA labeled in Spectrum Green. The DNA probe set hybridizes to chromosome 8q24.21 in normal metaphase spreads and interphase nuclei.