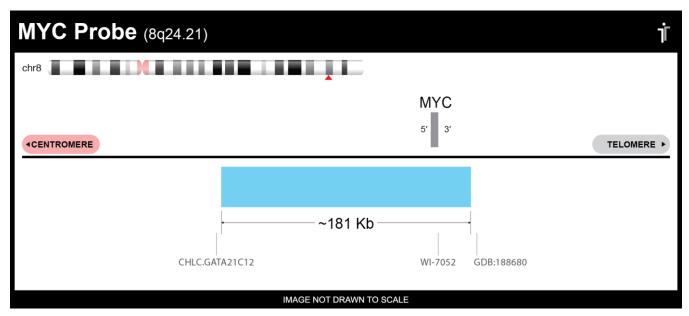

## **CERTIFICATE OF ANALYSIS**

MYC Probe Set (Aqua; 20 Test Kit; 40 μl) Catalog # MYC-20-AQ

| Fluorochrome | Localization |
|--------------|--------------|
| Aqua         | 8q24.21      |

**Lot Number:** 2024-10-16

## **Product Description – Quality Declaration**

The **MYC Probe Set** consists of DNA labeled in Spectrum Aqua. The DNA probe set hybridizes to chromosome 8q24.21 in normal metaphase spreads and interphase nuclei.