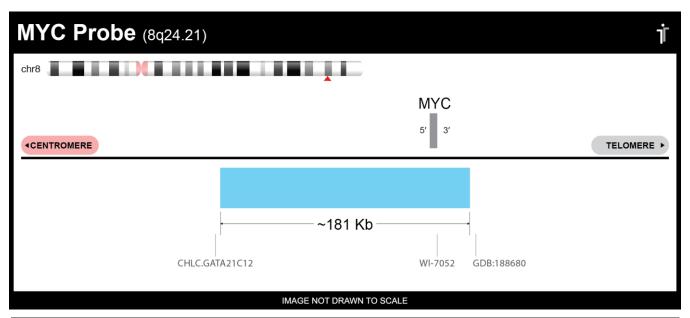

## **CERTIFICATE OF ANALYSIS**

MYC Probe Set (Aqua; 20 Test Kit; 40 μl)
Catalog # MYC-20-AQ

| Fluorochrome | Localization |
|--------------|--------------|
| Aqua         | 8q24.21      |

**Lot Number:** 2022-10-26

## **Product Description – Quality Declaration**

The **MYC Probe Set** consists of DNA labeled in Spectrum Aqua. The DNA probe set hybridizes to chromosome 8q24.21 in normal metaphase spreads and interphase nuclei.