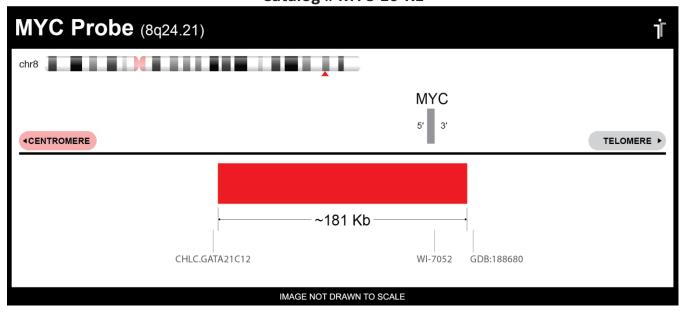

## **CERTIFICATE OF ANALYSIS**

MYC Probe Set (Red; 10 Test Kit; 20 μl)
Catalog # MYC-10-RE

| Fluorochrome | Localization |
|--------------|--------------|
| Red          | 8q24.21      |

Lot Number: 2024-06-05

## **Product Description – Quality Declaration**

The **MYC Probe Set** consists of DNA labeled in Spectrum Red. The DNA probe set hybridizes to chromosome 8q24.21 in normal metaphase spreads and interphase nuclei.