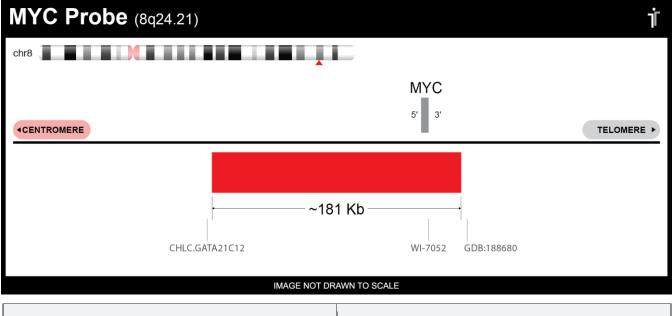

## MYC Probe Set (Red; 10 Test Kit; 20 µl)

Catalog # MYC-10-RE

| Fluorochrome | Localization |
|--------------|--------------|
| Red          | 8q24.21      |

Lot Number: 2023-09-27

Expiration Date: September 2026

## **Product Description – Quality Declaration**

The **MYC Probe Set** consists of DNA labeled in Spectrum Red. The DNA probe set hybridizes to chromosome 8q24.21 in normal metaphase spreads and interphase nuclei.