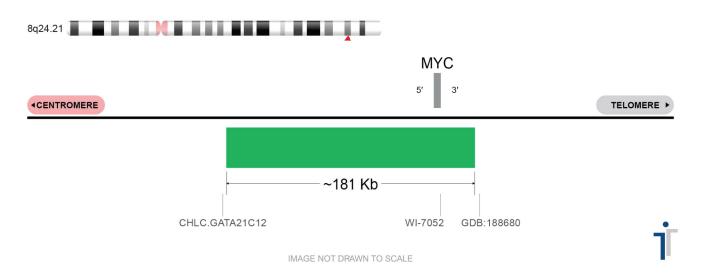

## **CERTIFICATE OF ANALYSIS**

MYC Probe Set (Green; 10 Test Kit; 20 µl) Catalog # MYC-10-G-R

| Fluorochrome | Localization |
|--------------|--------------|
| Green        | 8q24.21      |

Lot Number: 2024-02-23

## **Product Description – Quality Declaration**

The **MYC Probe Set** consists of DNA labeled in Spectrum Green. The DNA probe set hybridizes to chromosome 8q24.21 in normal metaphase spreads and interphase nuclei.