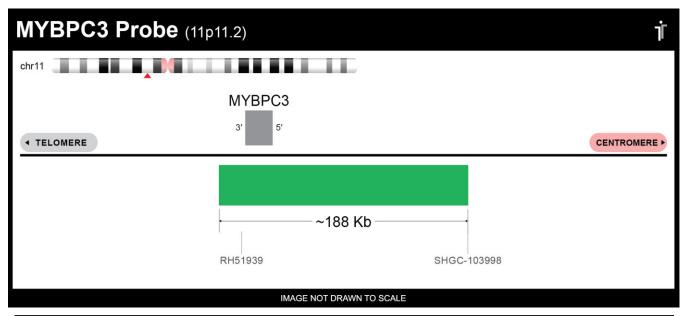

## **Product Description – Quality Declaration**

The **MYBPC3 Probe Set** consists of DNA labeled in Spectrum Green. The DNA probe set hybridizes to chromosome 11p11.2 in normal metaphase spreads and interphase nuclei.