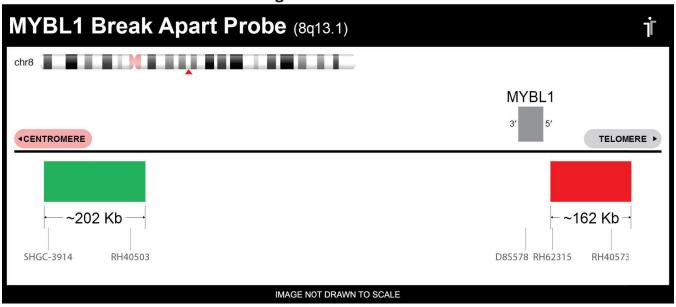

## CERTIFICATE OF ANALYSIS

MYBL1 BA Probe Set (Green/Red; 20 Test Kit; 40 μl)
Catalog # MYBL1BA-20-GRRE

| Fluorochrome | Localization |
|--------------|--------------|
| Green        | 8q13.1       |
| Red          | 8q13.1       |

## **Product Description – Quality Declaration**

The **MYBL1 BA Probe Set** consists of DNA labeled in Spectrum Green and Spectrum Red. The DNA probe set hybridizes to chromosome 8q13.1 in normal metaphase spreads and interphase nuclei.