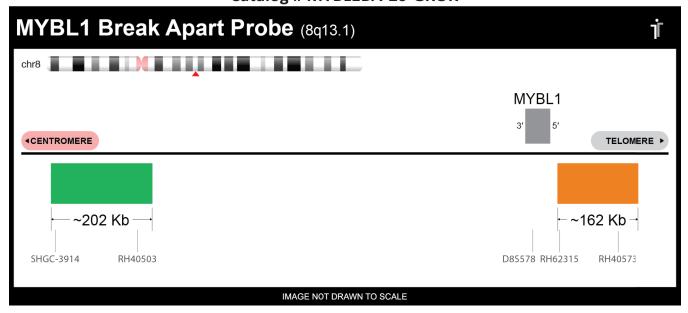

## **CERTIFICATE OF ANALYSIS**

MYBL1 BA Probe Set (Green/Orange; 20 Test Kit; 40 μl) Catalog # MYBL1BA-20-GROR

| Fluorochrome | Localization |
|--------------|--------------|
| Green        | 8q13.1       |
| Orange       | 8q13.1       |

## **Product Description – Quality Declaration**

The **MYBL1 BA Probe Set** consists of DNA labeled in Spectrum Green and Spectrum Orange. The DNA probe set hybridizes to chromosome 8q13.1 in normal metaphase spreads and interphase nuclei.