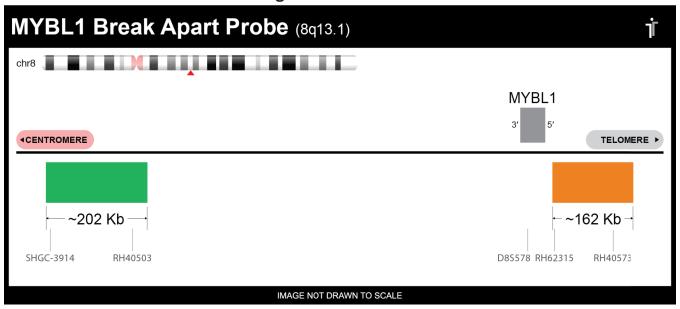

## **CERTIFICATE OF ANALYSIS**

MYBL1 BA Probe Set (Green/Orange; 20 Test Kit; 40 μl)
Catalog # MYBL1BA-20-GROR

| Fluorochrome | Localization |
|--------------|--------------|
| Green        | 8q13.1       |
| Orange       | 8q13.1       |

## **Product Description – Quality Declaration**

The **MYBL1 BA Probe Set** consists of DNA labeled in Spectrum Green and Spectrum Orange. The DNA probe set hybridizes to chromosome 8q13.1 in normal metaphase spreads and interphase nuclei.