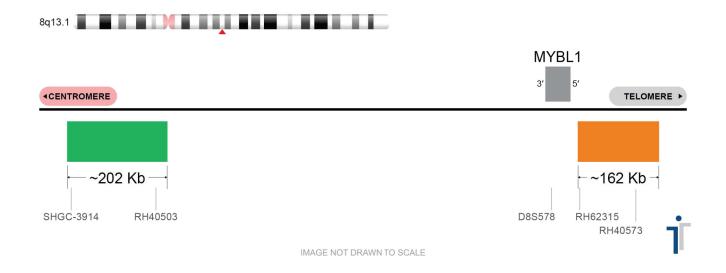

## MYBL1 BA Probe Set (Green/Orange; 20 Test Kit; 40 μl) Catalog # MYBL1BA-20-GO-R

| Fluorochrome | Localization |
|--------------|--------------|
| Green        | 8q13.1       |
| Orange       | 8q13.1       |

## **Product Description – Quality Declaration**

The **MYBL1 BA Probe Set** consists of DNA labeled in Spectrum Green and Spectrum Orange. The DNA probe set hybridizes to chromosome 8q13.1 in normal metaphase spreads and interphase nuclei.