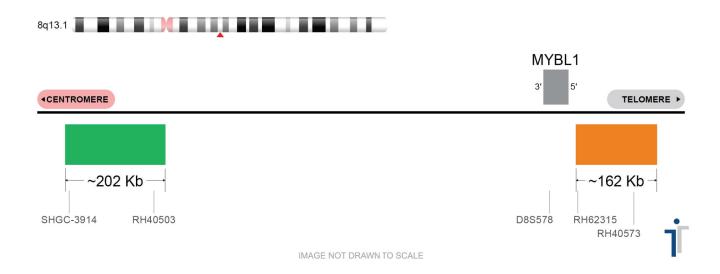

## **CERTIFICATE OF ANALYSIS**

MYBL1 BA Probe Set (Green/Orange; 20 Test Kit; 40 μl) Catalog # MYBL1BA-20-GO-R

| Fluorochrome | Localization |
|--------------|--------------|
| Green        | 8q13.1       |
| Orange       | 8q13.1       |

## **Product Description – Quality Declaration**

The **MYBL1 BA Probe Set** consists of DNA labeled in Spectrum Green and Spectrum Orange. The DNA probe set hybridizes to chromosome 8q13.1 in normal metaphase spreads and interphase nuclei.