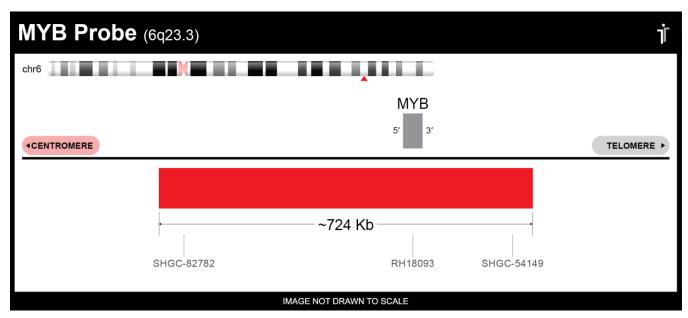

## **CERTIFICATE OF ANALYSIS**

MYB Probe Set (Red; 20 Test Kit; 40 μl)
Catalog # MYB-20-RE

| Fluorochrome | Localization |
|--------------|--------------|
| Red          | 6q23.3       |

**Lot Number**: 2022-01-26

## **Product Description – Quality Declaration**

The **MYB Probe Set** consists of DNA labeled in Spectrum Red. The DNA probe set hybridizes to chromosome 6q23.3 in normal metaphase spreads and interphase nuclei.