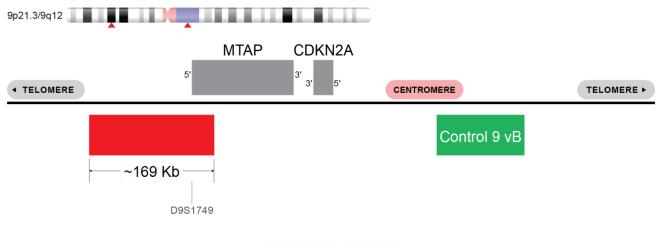

## **CERTIFICATE OF ANALYSIS**

MTAP/CON 9 vC Probe Set (Red/Green; 20 Test Kit; 40 μl) Catalog # MTAP-CHR09-VC-20-RG-R

## IMAGE NOT DRAWN TO SCALE

| Fluorochrome | Localization |
|--------------|--------------|
| Red          | 9p21.3       |
| Green        | 9q12         |

Lot Number: 2025-05-14

Expiration Date: May 2027

## **Product Description – Quality Declaration**

The **MTAP/CON 9 VC Probe Set** consists of DNA labeled in Spectrum Red and Spectrum Green. The DNA probe set hybridizes to chromosome 9p21.3 (Red) and 9q12 (Green) in normal metaphase spreads and interphase nuclei.