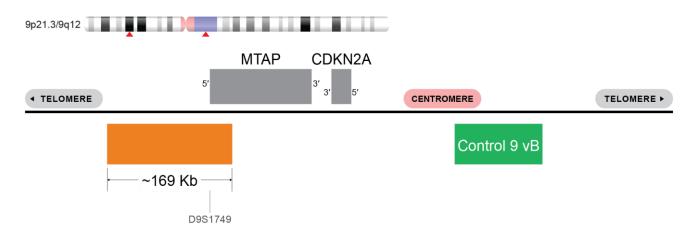

## **CERTIFICATE OF ANALYSIS**

MTAP/CON 9 vC Probe Set (Orange/Green; 20 Test Kit; 40 μl)
Catalog # MTAP-CHR09-VC-20-OG-R

IMAGE NOT DRAWN TO SCALE

| Fluorochrome | Localization |
|--------------|--------------|
| Orange       | 9p21.3       |
| Green        | 9q12         |

## **Product Description – Quality Declaration**

The MTAP/CON 9 VC Probe Set consists of DNA labeled in Spectrum Orange and Spectrum Green. The DNA probe set hybridizes to chromosome 9p21.3 (Orange) and 9q12 (Green) in normal metaphase spreads and interphase nuclei.