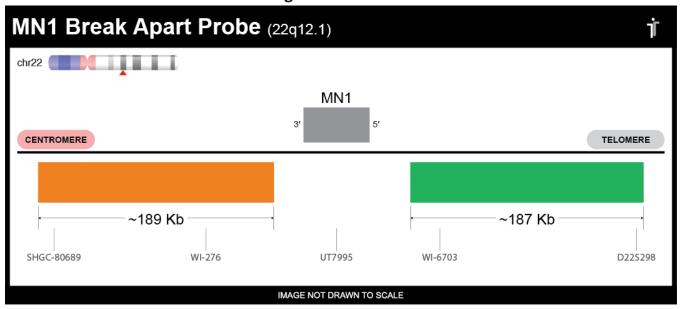

## **CERTIFICATE OF ANALYSIS**

MN1 BA Probe Set (Orange/Green; 20 Test Kit; 40 μl)
Catalog # MN1BA-20-ORGR

| Fluorochrome | Localization |
|--------------|--------------|
| Orange       | 22q12.1      |
| Green        | 22q12.1      |

## **Product Description – Quality Declaration**

The MN1 BA Probe Set consists of DNA labeled in Spectrum Orange and Spectrum Green. The DNA probe set hybridizes to chromosome 22q12.1 in normal metaphase spreads and interphase nuclei.