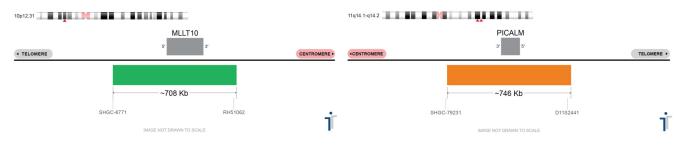

## MLLT10/PICALM Probe Set (Green/Orange; 20 Test Kit; 40 μl) Catalog # MLLT10-PICALM-20-GO-R

| Fluorochrome | Localization  |
|--------------|---------------|
| Green        | 10p12.31      |
| Orange       | 11q14.1-q14.2 |

## **Product Description – Quality Declaration**

The **MLLT10/PICALM Probe Set** consists of DNA labeled in Spectrum Green and Spectrum Orange. The DNA probe set hybridizes to chromosome 10p12.31 (Green) and 11q14.1-q14.2 (Orange) in normal metaphase spreads and interphase nuclei.