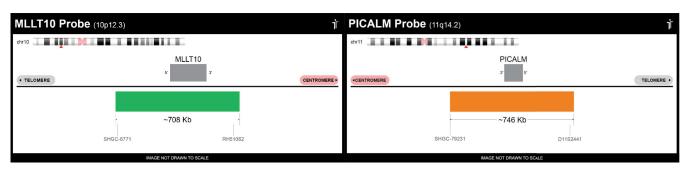

## **CERTIFICATE OF ANALYSIS**

MLLT10/PICALM Probe Set (Green/Orange; 10 Test Kit; 20 μl)
Catalog # MLLT10-PICALM-10-GROR

| Fluorochrome | Localization |
|--------------|--------------|
| Green        | 10p12.3      |
| Orange       | 11q14.2      |

## **Product Description – Quality Declaration**

The **MLLT10/PICALM Probe Set** consists of DNA labeled in Spectrum Green and Spectrum Orange. The DNA probe set hybridizes to chromosome 10p12.3 (Green) and 11q14.2 (Orange) in normal metaphase spreads and interphase nuclei.