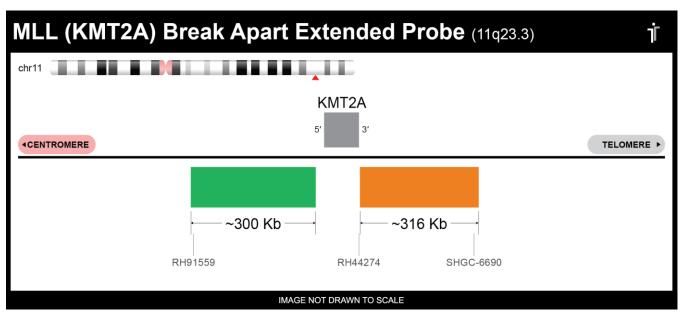

## **CERTIFICATE OF ANALYSIS**

MLL BA Extended Probe Set (Green/Orange; 20 Test Kit; 40 μl)
Catalog # MLLBA-ext-20-GROR

| Fluorochrome | Localization |
|--------------|--------------|
| Green        | 11q23.3      |
| Orange       | 11q23.3      |

## **Product Description – Quality Declaration**

The **MLL BA Extended Probe Set** consists of DNA labeled in Spectrum Green and Spectrum Orange. The DNA probe set hybridizes to chromosome 11q23.3 in normal metaphase spreads and interphase nuclei.