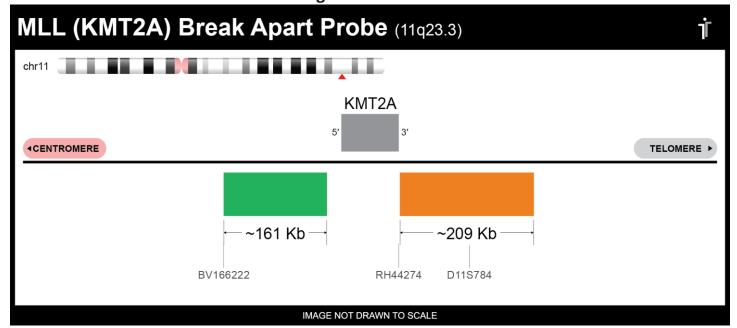

## **CERTIFICATE OF ANALYSIS**

MLL BA FISH Probe (Green/Orange; 20 Test Kit; 40 µl) Catalog # MLLBA-20-GROR

| Fluorochrome | Localization |
|--------------|--------------|
| Green        | 11q23.3      |
| Orange       | 11q23.3      |

## **Product Description – Quality Declaration**

The **MLL BA FISH Probe** consists of DNA labeled in Spectrum Green and Spectrum Orange. The DNA probe set hybridizes to chromosome 11q23.3 in normal metaphase spreads and interphase nuclei.