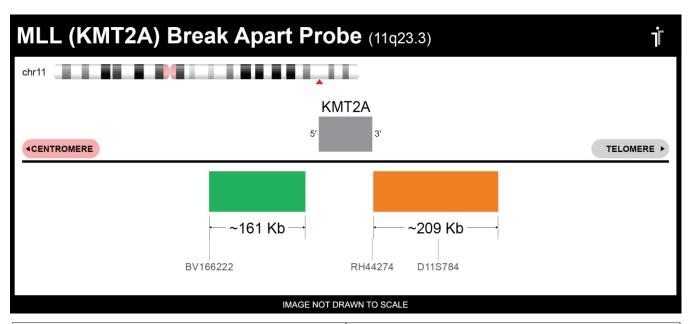

## **CERTIFICATE OF ANALYSIS**

MLL BA Probe Set (Green/Orange; 20 Test Kit; 40 μl)
Catalog # MLLBA-20-GROR

| Fluorochrome | Localization |
|--------------|--------------|
| Green        | 11q23.3      |
| Orange       | 11q23.3      |

## **Product Description – Quality Declaration**

The **MLL BA Probe Set** consists of DNA labeled in Spectrum Green and Spectrum Orange. The DNA probe set hybridizes to chromosome 11q23.3 in normal metaphase spreads and interphase nuclei.