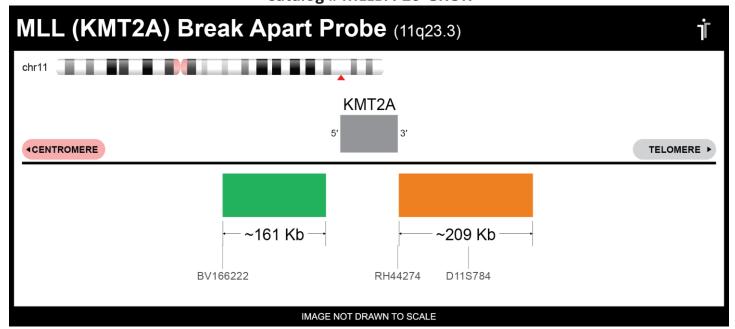

## **CERTIFICATE OF ANALYSIS**

MLL BA FISH Probe (Green/Orange; 20 Test Kit; 40 µl) Catalog # MLLBA-20-GROR

| Fluorochrome | Localization |
|--------------|--------------|
| Green        | 11q23.3      |
| Orange       | 11q23.3      |

## **Product Description – Quality Declaration**

The **MLL BA FISH Probe** consists of DNA labeled in Spectrum Green and Spectrum Orange. The DNA probe set hybridizes to chromosome 11q23.3 in normal metaphase spreads and interphase nuclei.