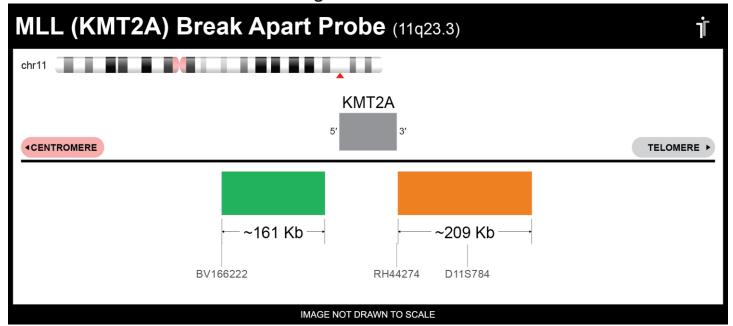

## **CERTIFICATE OF ANALYSIS**

MLL BA FISH Probe (Green/Orange; 20 Test Kit; 40 μl)
Catalog # MLLBA-20-GROR

| Fluorochrome | Localization |
|--------------|--------------|
| Green        | 11q23.3      |
| Orange       | 11q23.3      |

## **Product Description – Quality Declaration**

The **MLL BA FISH Probe** consists of DNA labeled in Spectrum Green and Spectrum Orange. The DNA probe set hybridizes to chromosome 11q23.3 in normal metaphase spreads and interphase nuclei.