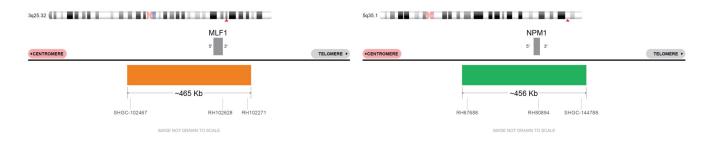

## MLF1/NPM1 Probe Set (Orange/Green; 20 Test Kit; 40 μl) Catalog # MLF1-NPM1-20-OG-R

| Fluorochrome | Localization |
|--------------|--------------|
| Orange       | 3q25.32      |
| Green        | 5q35.1       |

## **Product Description – Quality Declaration**

The **MLF1/NPM1 Probe Set** consists of DNA labeled in Spectrum Orange and Spectrum Green. The DNA probe set hybridizes to chromosome 3q25.32 (Orange) and 5q35.1 (Green) in normal metaphase spreads and interphase nuclei.