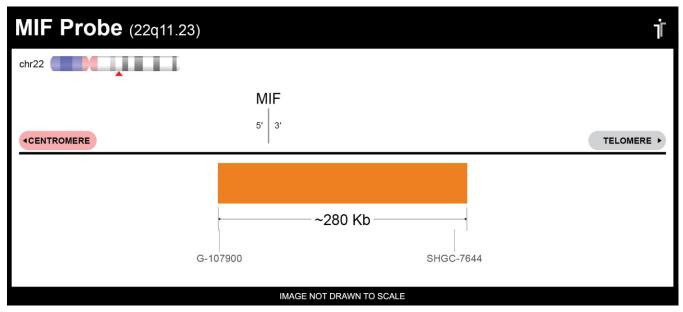

## **CERTIFICATE OF ANALYSIS**

MIF Probe Set (Orange; 20 Test Kit; 40 μl)
Catalog # MIF-20-OR

| Fluorochrome | Localization |
|--------------|--------------|
| Orange       | 22q11.23     |

Lot Number: 2021-11-03

## **Product Description – Quality Declaration**

The **MIF Probe Set** consists of DNA labeled in Spectrum Orange. The DNA probe set hybridizes to chromosome 22q11.23 in normal metaphase spreads and interphase nuclei.