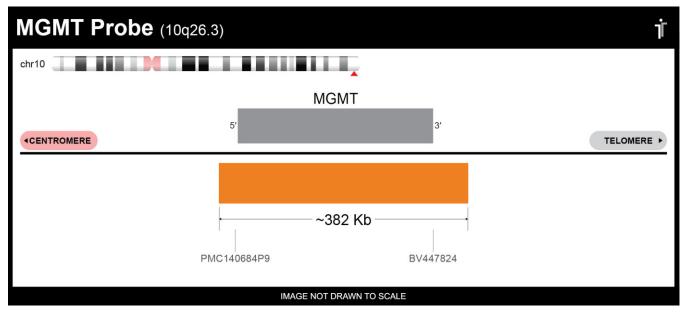

## **CERTIFICATE OF ANALYSIS**

MGMT Probe Set (Orange; 20 Test Kit; 40 μl)
Catalog # MGMT-20-OR

| Fluorochrome | Localization |
|--------------|--------------|
| Orange       | 10q26.3      |

Lot Number: 2021-11-03

## **Product Description – Quality Declaration**

The **MGMT Probe Set** consists of DNA labeled in Spectrum Orange. The DNA probe set hybridizes to chromosome 10q26.3 in normal metaphase spreads and interphase nuclei.