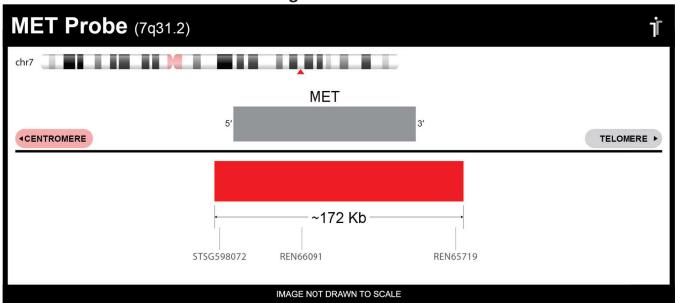

## **CERTIFICATE OF ANALYSIS**

MET (RTU) FISH Probe (Red; 20 Test Kit; 200 μl)
Catalog # MET-RTU-20-RE

| Fluorochrome | Localization |
|--------------|--------------|
| Red          | 7q31.2       |

Lot Number: 2022-01-13

## **Product Description – Quality Declaration**

The **MET (RTU) FISH Probe** consists of DNA labeled in Spectrum Red. The DNA probe set hybridizes to chromosome 7q31.2 in normal metaphase spreads and interphase nuclei.