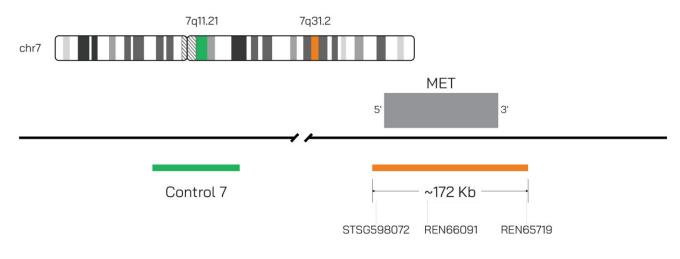

# Catalog # MET-CHR07-50-OG-R

IMAGE NOT DRAWN TO SCALE

| Fluorochrome | Localization |
|--------------|--------------|
| Orange       | 7q31.2       |
| Green        | 7q11.21      |

## **Product Description – Quality Declaration**

The **MET/CON 7 Probe Set** consists of DNA labeled in Spectrum Orange and Spectrum Green. The DNA probe set hybridizes to chromosome 7q31.2 (Orange) and 7q11.21 (Green) in normal metaphase spreads and interphase nuclei.