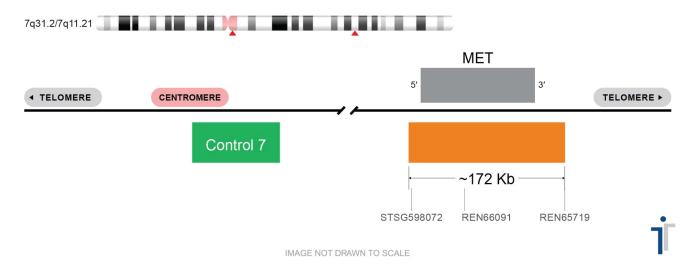

## **CERTIFICATE OF ANALYSIS**

MET/CON 7 Probe Set (Orange/Green; 50 Test Kit; 100 μl) Catalog # MET-CHR07-50-OG-R

| Fluorochrome | Localization |
|--------------|--------------|
| Orange       | 7q31.2       |
| Green        | 7q11.21      |

## **Product Description – Quality Declaration**

The **MET/CON 7 Probe Set** consists of DNA labeled in Spectrum Orange and Spectrum Green. The DNA probe set hybridizes to chromosome 7q31.2 (Orange) and 7q11.21 (Green) in normal metaphase spreads and interphase nuclei.