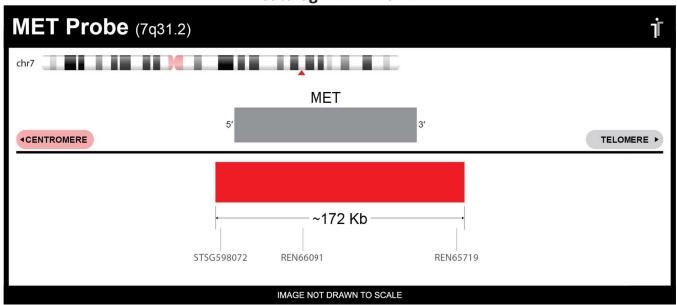

## **CERTIFICATE OF ANALYSIS**

MET FISH Probe (Red; 20 Test Kit; 40 μl) Catalog # MET-20-RE

| Fluorochrome | Localization |
|--------------|--------------|
| Red          | 7q31.2       |

Lot Number: 2023-06-21

## **Product Description – Quality Declaration**

The **MET FISH Probe** consists of DNA labeled in Spectrum Red. The DNA probe set hybridizes to chromosome 7q31.2 in normal metaphase spreads and interphase nuclei.